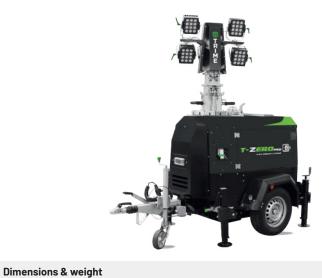

## designed and created for your needs

Designed to provide an exceptional level of performance for every work on site ensuring the right balance between power and ease of use

X-ECO-HYBRID LITHIUM 4×100W LED - 8,5M

## **FEATURES**

- 4x100W High Efficiency LED heads
- Silent operation for 17 hrs and 30 minutes and an overall running before first refill of over 625 hrs.
- On/Off switches one for each lamp
- Multi-directionally adjustable and tiltable by hands floodlights
- 7 galvanized sections Hydraulic lifting system Max height 8,5 m
- Yanmar 2TNV 70 model diesel engine
- 3.5 kVA alternator
- Fully bunded
- 1x Lithium battery
- Battery charger
- Logic panel & Light sensor as std feature
- Electrical protection from overload and circuit breaker
- Simple, rugged machine design and layout
- ⊚ Galvanized metalwork after 80 μm industrial powder coated
- Compact dimensions
- Guided main coiled cable to avoid damage during tower operation
- Certified wind stability up to 110 km/h
- Road tow trailer ECC homologated

| Dimensions min (mm)                     | 2540x1390x2420(LxWxH)       |
|-----------------------------------------|-----------------------------|
| Dimensions max (mm)                     | 2540x1550x8500 (LxWxH)      |
| Total weight (kg)                       | 1090                        |
| Floodlights                             |                             |
| Туре                                    | Led                         |
| Power (each)                            | 100W                        |
| Floodlights number                      | 4                           |
| IP level                                | 65                          |
| Illuminated area (sqm)                  | 3000                        |
| Mast                                    |                             |
| Lifting method                          | Hydraulic                   |
| Max Height                              | 8,5 m                       |
| Max Wind Speed                          | 110 km/h                    |
| Safety valve to raise down the must     | yes                         |
| Rotation                                | 340°                        |
| Batteries Pack                          |                             |
| Туре                                    | Lithium                     |
| Batteries number                        | 1                           |
| Power Battery pack                      | 25,9 Vdc 200 Ah             |
| Hybrid mode                             |                             |
| Running time from battery               | 17 h - 30′                  |
| Re-Charging time (with floodlights OFF) | 3 h                         |
| Complete discharge charge cycle         | 20 h - 30'                  |
| Hybrid mode consumption                 | 0,08 l/h                    |
| Generator                               |                             |
| Model                                   | Linz                        |
| Rated Output                            | 3.5 kVA                     |
| Outlet socket                           | N/A - option                |
| Rated frequency                         | 50 Hz                       |
| Noise level dB(A) 7 m                   | 0-65                        |
| Engine                                  |                             |
| Model                                   | Yanmar 2TNV70 liquid cooled |
| Layout - rpm                            | 2 cylinders 1500 rpm        |
| Fuel tank (I)                           | 50                          |
| Fuel consumption                        | 0,55 L/h                    |
| Running time befor refill               | 625 h                       |
|                                         |                             |