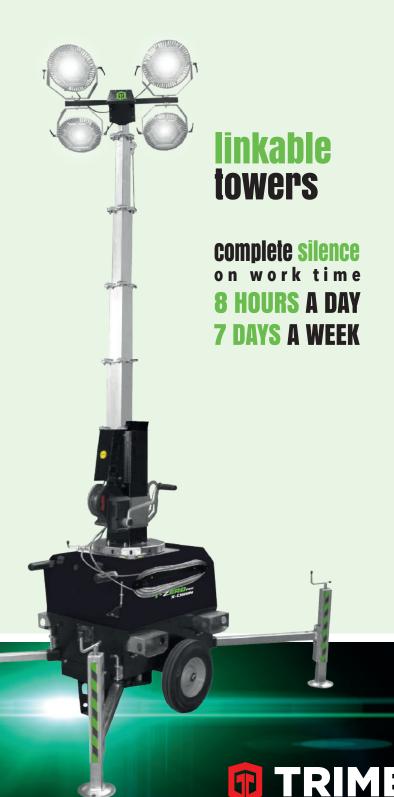

## designed and created for your needs

Designed to provide an exceptional level of performance for every work on site ensuring the right balance between power and ease of use

T-ZEROPRO

more sustainable and environmentally friendly future

## **APPLICATIONS**

**FEATURES** 

- ATEX lighting tower for explosive areas
- Multi-directionally adjustable and tiltable floodlights
- Manual lifting system by winch complete with auto-braking system
- Galvanized metalworks
- Very compact dimensions for easy handling & transportability, up to 33 units per truck
- Light weight for improved manoeuvrability
- Central lifting eye, forklift pockets for effective handling
- Armored cable c/w plug to light up the unit
- Certified wind stability up tp 110 km/h
- 4 extendable & height adjustable stabilizers
- On board levels for guidance during stabilization
- Patented mast emergency brake which prevents the falling of the mast in case of cable failure

The first lighting tower in the market that has a patented mast emergency brake system to improve safety of the operators on site Registration number: 102017000044431

| Dimensions & weight    |                        |
|------------------------|------------------------|
| Dimensions min (mm)    | 1200x850x2100 (LxWxH)  |
| Dimensions max(mm)     | 1850x1450x7000 (LxWxH) |
| Total weight (kg)      | 330                    |
| Floodlights            |                        |
| Туре                   | Led                    |
| Power (each)           | 88W                    |
| Floodlights number     | 4                      |
| IP level               | 66                     |
| Illuminated area (sqm) | 2600                   |
| Mast                   |                        |
| Lifting method         | Manual                 |
| Max Height             | 7 m                    |
| Max Wind Speed         | 110 km/h               |
| Rotation               | 340°                   |
| Input&output           |                        |
| Inlet plug             | 16A - 230V             |
| General                |                        |
| Tower lifting metod    | Manual                 |
| Trailer type           | Hand trolley           |