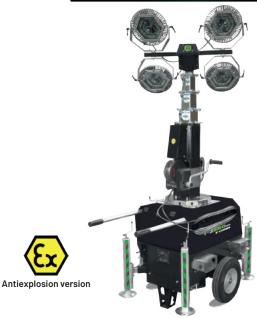

## **APPLICATIONS**

**FEATURES** 

- ATEX lighting tower for explosive areas
- Multi-directionally adjustable and tiltable floodlights
- Manual lifting system by winch complete with auto-braking system
- Galvanized metalworks
- Very compact dimensions for easy handling & transportability, up to 33 units per truck
- Light weight for improved manoeuvrability
- Central lifting eye, forklift pockets for effective handling
- Armored cable c/w plug to light up the unit
- Certified wind stability up tp 110 km/h
- 4 extendable & height adjustable stabilizers
- On board levels for guidance during stabilization
- Patented mast emergency brake which prevents the falling of the mast in case of cable failure

The first lighting tower in the market that has a patented mast emergency brake system to improve safety of the operators on site Registration number: 102017000044431

| Dimensions & weight    |                        |
|------------------------|------------------------|
| Dimensions min (mm)    | 1200x850x2100 (LxWxH)  |
| Dimensions max(mm)     | 1850x1450x7000 (LxWxH) |
| Total weight (kg)      | 330                    |
| Floodlights            |                        |
| Туре                   | Led                    |
| Power (each)           | 88W                    |
| Floodlights number     | 4                      |
| IP level               | 66                     |
| Illuminated area (sqm) | 2600                   |
| Mast                   |                        |
| Lifting method         | Manual                 |
| Max Height             | 7 m                    |
| Max Wind Speed         | 110 km/h               |
| Rotation               | 340°                   |
| Input&output           |                        |
| Inlet plug             | 16A - 230V             |
| General                |                        |
| Tower lifting metod    | Manual                 |
| Trailer type           | Hand trolley           |