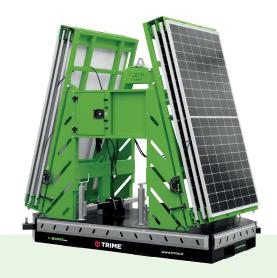

# **power** and innovation

22 kW of green solar power on a single truck

| Dimensions      |                    |
|-----------------|--------------------|
| LxWxH(mm)       | 2300 x 1428 x 2116 |
| Weight (Kg)     | 750                |
| Power (W)       | 2400               |
| Solar panel (W) | 6x400              |

### **FEATURES**

- The unit can be connected to generators or battery pack!
- Emergency stop
- Sides forklift pockets
- Lockable control panel
- The unit is easy to install and built ready to work
- Will avoid any fuel cost with zero impact on environment