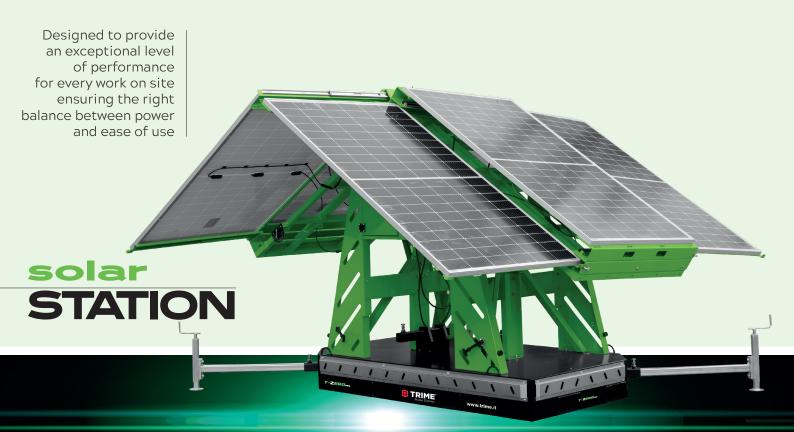

# **power** and innovation

22 kW of green solar power on a single truck

| Dimensions      |                    |
|-----------------|--------------------|
| LxWxH(mm)       | 2300 x 1428 x 2116 |
| Weight (Kg)     | 750                |
| Power (W)       | 2400               |
| Solar panel (W) | 6x400              |

### **FEATURES**

- The unit can be connected to generators or battery pack!
- Emergency stop
- Sides forklift pockets
- Lockable control panel
- The unit is easy to install and built ready to work
- Will avoid any fuel cost with zero impact on environment