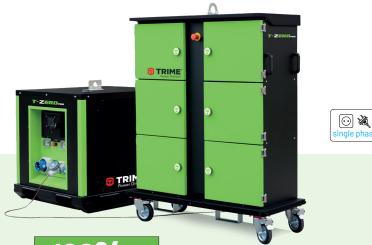

### mobile CHARGER STATION

#### FEATURES

- 👳 PLUG-IN technology
- 🔮 Compact
- Easy to transport and handle
- 👳 Waterproof
- 6xcharger points with key and numerical code
- Emergency button in case of fire or malfunction
- < Anti-burglary

power generator **1h** of charging

battery pack

6 complete FULL cycles of charging

| 1330x580x1688                  |
|--------------------------------|
| 167                            |
|                                |
| 2x230V Outlet plug/6,5a        |
| 2x USB Outlet plug/3,1 a – 5 V |
| 16A-230V                       |
| 40                             |
| 10kVA                          |
|                                |