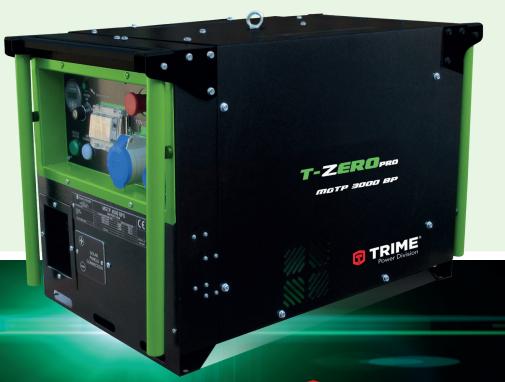

## designed and created for your needs

PORTABLE BATTERY LINE

**power** and innovation

3 KVA
output power
5h run time

Designed to provide an exceptional level of performance for every work on site ensuring the right balance between power and ease of use

**MGTP** 3000/4 BP

more sustainable and environmentally friendly future

## **FEATURES**

- Monitor for battery performances
- MC4 connectors + MPPT solar charger for external solar panels
- Main circuit breaker & Earth leakage relay
- BMS to protect the batteries
- Emergency Stop button
- № N.4 extractable handles & Central lifting hook