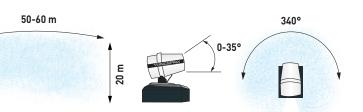

# designed and created or your needs

50-60**m** water • nebulizer

**Generator required** 

Designed to provide an exceptional level of performance for every work on site ensuring the right balance between power and ease of use

### R.O.T. SYSTEM

- Remote control, 50m range programmable function"cicle" to start electricmotor-water pump – oscillation with only one button
- Automatic oscillation 0 340° manual area setting
- Electric Tilting System

| Technical data                  |                            |
|---------------------------------|----------------------------|
| Electric engine power (kW)      | 22                         |
| Inlet plug                      | 400V3P+N+T 50Hz 32A        |
| Fan diameter (mm)               | 900                        |
| Water consumption (I/m)         | 37 - 43                    |
| Coverage (without wind) (m)     | 50 - 60                    |
| Water connection                | UNI 45 or STORZ or CAMLOCK |
| Max. water throw height (m)     | 20                         |
| Min. inlet Water pressure (bar) | 1.0                        |
| Generator required (kVA)        | 30                         |
| Water inlet filter (Mesh)       | 60                         |
| Y Filter (μm)                   | 500                        |
| Electric tilting system         | 0 - 35°                    |
| Automatic oscillation           | 0 - 340°                   |
| Dimensions (mm)                 | 1719x1345x2065             |
| Weight (kg)                     | 870                        |