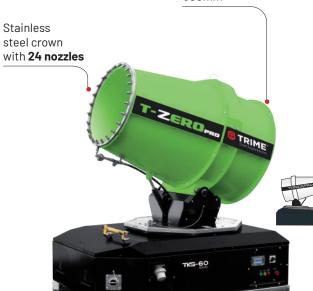

### **FEATURES**

- Integrated control panel
- SMART START SYSTEM
- Emergency stop button
- Phase inverter
- Water pump
- Water pressure Gauge
- Water Safety pressure switch
- Manual water drain system
- Central lifting eye
- Forklift pockets
- Stainless steel crown with 24 nozzles
- Galvanized SKID base with forklift pockets