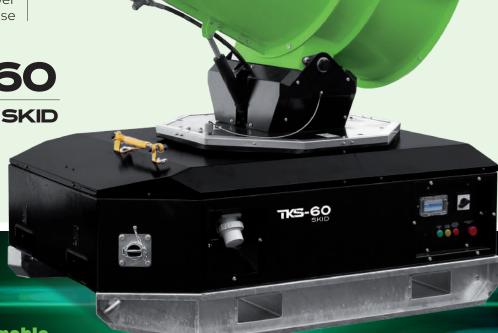

**TKS-60** 

- ZEROPRO

more sustainable and environmentally friendly future

fan diameter 900mm

50-60**m** water 🌢 nebulizer

### **FEATURES**

- Integrated control panel
- SMART START SYSTEM
- Emergency stop button
- Phase inverter
- Water pump
- Water pressure Gauge
- Water Safety pressure switch
- Manual water drain system
- Central lifting eye
- Forklift pockets
- Stainless steel crown with 24 nozzles
- Galvanized SKID base with forklift pockets