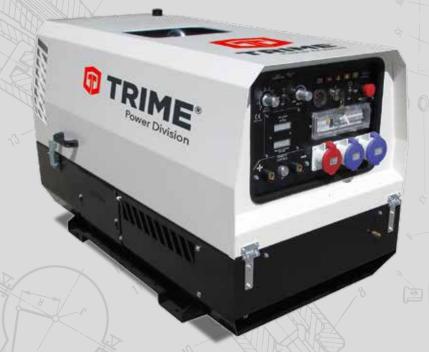

## Description

- Arc force regulation
- Overtemperature signal lamp
- Arc force switch
- Welding ON signal lamp
- Welding current regulation
- Fuel level monitor
- Battery charger failure signal lamp
- Low oil pressure signal lamp
- High coolant temperature signal lamp
- Fuel reserve signal lamp
- Glow plug signal lamp
- Hour counter

- Starting key
- Emergency stop
- Idle switch
- Earth leakage circuit breaker
- Welding socket: Positive pole (+)
- Welding socket:
- Negative pole (-) Remote control connector
- 32A 400V socket
- 2x32A 230V socket
- Remote control switch
- Arc force regulation indicator
- Welding current regualtion indicator